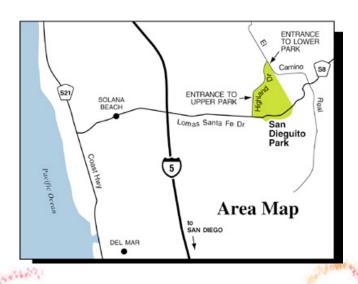

There is a \$3.00 per car parking fee at the park.

See other side for map and directions.

## Directions from Escondido Meditation Center:

Street of the Street

- · Take Del Dios Highway West for about 10 miles.
- · Continue West as the highway becomes Paseo Delicias.
- Stay right and continue West on Linea del Cielo until it becomes Lomas Santa Fe.
- Continue West on Lomas Santa Fe for about I mile to Highland Drive.
  Turn right on Highland and enter the park at the upper park entrance.